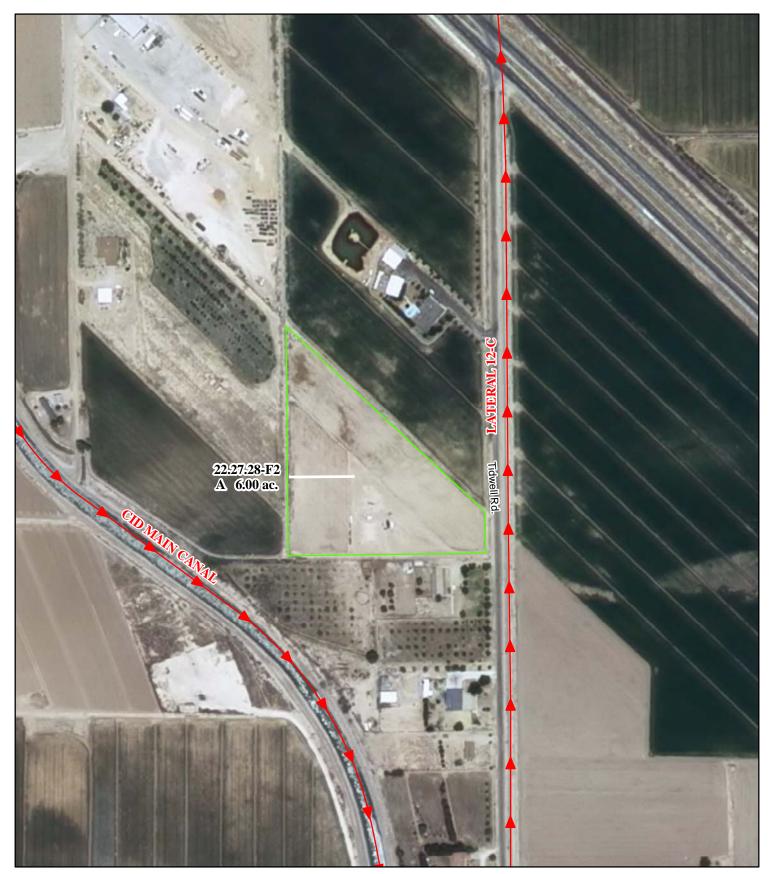

## f. Location and Amount of Irrigated Acreage:

Section 28, Township 22S, Range 27E, N.M.P.M.

Pt. SE<sup>1</sup>/<sub>4</sub>

6.00 acres

Total: 6.00 acres

As shown on the attached revised Hydrographic Survey Map for Subfile No. 22.27.28-F2, and the CID Section Hydrographic Survey Map Sheet No. 33 (1999-2011), included in Part F of this Appendix, representing the Court record as of the date of the filing of this Decree.